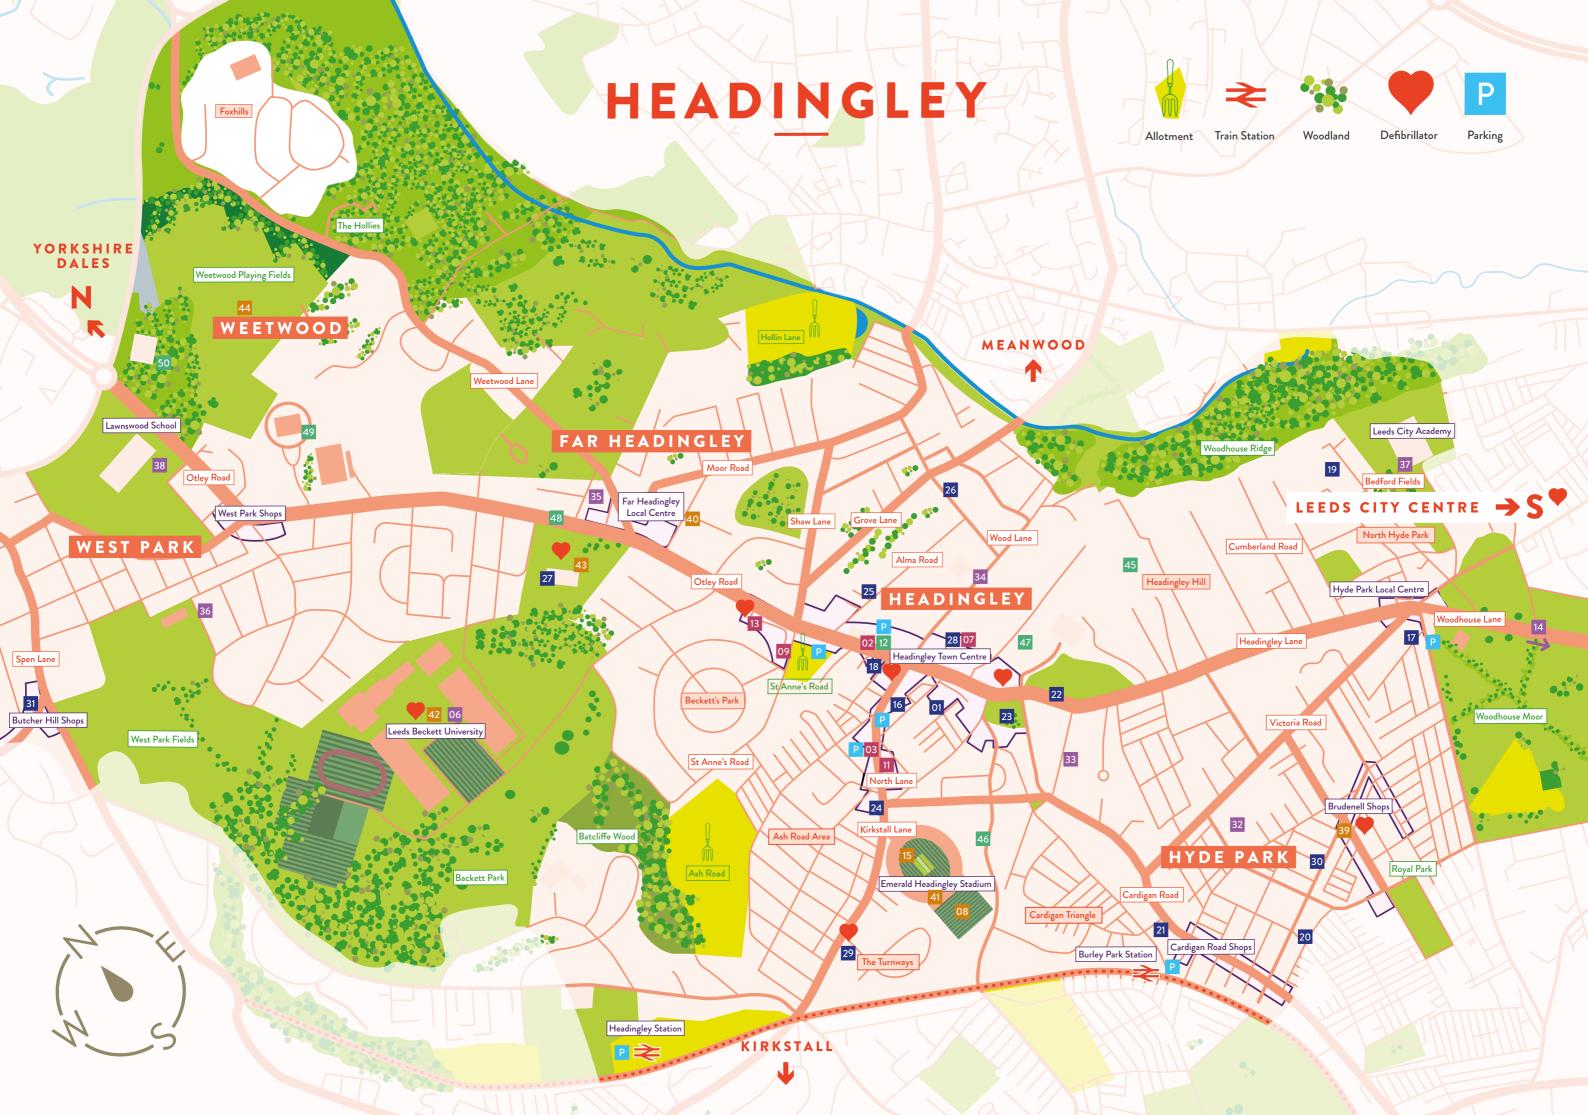

## Friends in Headingley

- 01. HEART, Bennett Road
- **02. Headingley Central**, (Arndale Centre), Otley Road
- 03. Headingley Greengrocer, North Lane
- 04. Intermarketing Agency, Leeds
- 05. Jerry Hardman Jones, Weetwood
- 06. Leeds Beckett University, Headingley Campus
- **07. Headingley Pilates**, Headingley Medical Centre
- 08. Leeds Rhinos, Emerald Headingley Stadium
- 09. Moores, St Anne's Road
- 10.
- 11. Natural Food Store, North Lane
- 12. Premier Inn, Headingley Central
- 13. Salvo's, Otley Road
- 14. University of Leeds, Woodhouse Lane
- **15. YCCC**, Emerald Headingley Stadium

#### **Community Services**

- 01. HEART, Bennett Road
- 16. Headingley Library, Headingley Community Hub, North Lane

#### Places of Worship

- 17. St Augustine's Anglican Church, Hyde Park Road
- 18. Headingley Methodist Chapel, Otley Road
- 19. WAT Buddharam Leeds, Cliff Road
- 20. Makkah Masjid, Thornville Road
- 21. Our Lady of Lourdes RC Church, Cardigan Road
- 22. Headingley St Columba URC, Headingley Lane
- 23. St Michael's Anglican Church, Otley Road
- 24. South Parade Baptist Church, Kirkstall Lane
- 25. St Luke's Lutheran Church, Alma Road
- 26. St Urban's RC Church, Grove Road
- 27. St Chad's Anglican Church, Otley Road

#### **Medical Centres**

- 28. Burton Croft/Holly Bank MCs, Headingley Medical Centre
- 29. Kirkstall Lane/Laurel Bank MCs, Kirkstall Lane

#### Post Offices

- **16. Post Office**, Headingley Community Hub, North Lane
- 30. Post Office, Brudenell Road
- 31. Post Office, Butcher Hill

## **Primary Schools**

- 32. Brudenell Primary, Welton Place
- 33. Spring Bank Primary, Spring Road
- 34. Shire Oak Primary, Wood Lane
- 35. Weetwood Primary, Weetwood Lane
- **36. St Chad's Primary**, Northolme Avenue

#### Secondary Schools

- **37. Leeds City Academy**, Woodhouse Cliff
- 38. Lawnswood School, Ring Road

#### Universities

- 14. University of Leeds, Woodhouse Lane
- 06. Leeds Beckett University, Headingley Campus

#### Cinemas

- 39. Hyde Park Picture House, Brudenell Road
- 40. Cottage Road Cinema, Cottage Road

### Stadium

**41. Emerald Headingley Stadium**, Kirkstall Lane

08. Leeds Rhinos, Emerald Headingley Stadium

## **15. YCCC**,

Emerald Headingley Stadium

#### Sports Clubs

- 42. Athletics, Running, Swimming, Tennis, Triathlon Clubs, Leeds Beckett University, Headingley Campus
- 43. St Chad's Broomfield Cricket & Tennis Clubs, St Chad's
- 44. Headingley Association Football Club, Ring Road, Weetwood

#### Hotels

12. Premier Inn, Headingley Central

- **45. Hinsley Hall**, Headingley Lane
- **46. Headingley Lodge**, Emerald Headingley Stadium
- 47. Haleys, Shire Oak Road
- 48. Ascot Grange, Otley Road
- 49. Village Hotel, Otley Road

50. Weetwood Hall Hotel, Otley Road

For details of all the sites shown on the map, check the headings in the A-Z